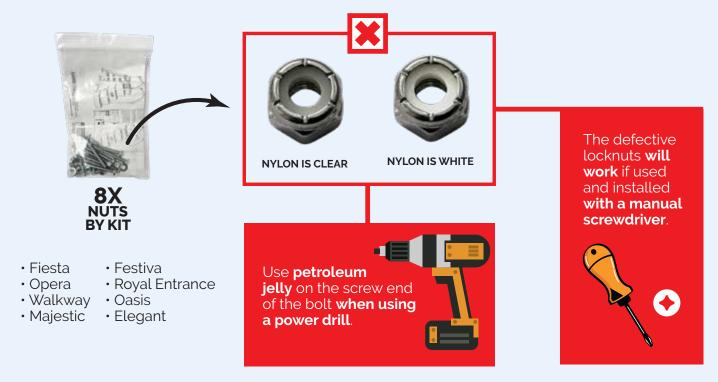

## STEPS HARDWARE PACK MAY 2024

SERVICE #: SB2024-01

AFFECTED MODEL: Fiesta, Opera, Walkway, Majestic, Festiva, Royal Entrance, Oasis, Elegant

**PURPOSE:** It has come to our attention that the stainless steel locknuts in **some** 

hardware packs **will melt too quickly if used with a power drill.**Unfortunately, it's a random issue that may affect only a part of the

locknuts in the hardware provided.

You can view a short how-to video on this by clicking the link below, or by scanning the QR code.