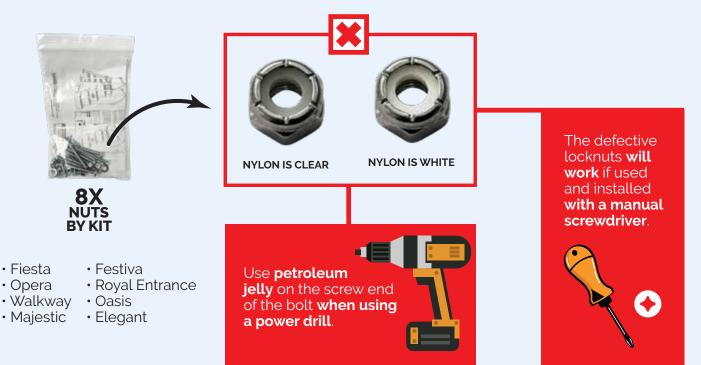

## SERVICE BULLETIN STEPS HARDWARE PACK MAY 2024

SERVICE #: SB2024-01

AFFECTED MODEL: Fiesta, Opera, Walkway, Majestic, Festiva, Royal Entrance, Oasis, Elegant

PURPOSE: It has come to our attention that the stainless steel locknuts in some hardware packs will melt too quickly if used with a power drill. Unfortunately, it's a random issue that may affect only a part of the locknuts in the hardware provided.