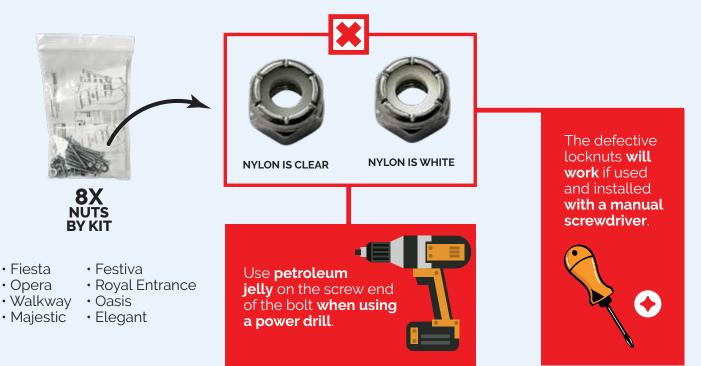

## SERVICE BULLETIN STEPS HARDWARE PACK MAY 2024

SERVICE #: SB2024-01

AFFECTED MODEL: Fiesta, Opera, Walkway, Majestic, Festiva, Royal Entrance, Oasis, Elegant

PURPOSE: It has come to our attention that the stainless steel locknuts in some hardware packs will melt too quickly if used with a power drill. Unfortunately, it's a random issue that may affect only a part of the locknuts in the hardware provided.