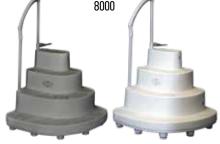

## Majestic | 8000 | 8005

Aboveground pool step

to meet your expectations.

The Majestic has all the features

Easy to install

\* LIMITED QUANTITY

INNOVALITE 9015-RGB/BT

• Choice of white LED lights or colors, Bluetooth-controlled

## Majestic | 8000 | 8005

Aboveground pool step

- Increased stability, facilitates entry and exit of the pool.
- Mounting pads lift bottom of the step away from the liner to allow true, complete water flow; the most effective system to avoid potential algae formation.
- Outstanding resistance to UV rays.
- Slip-resistant texture
- \* Classic Ladder 6004 optional. Non regulatory in Quebec.

The simple, removable counterweight offsets flotation and makes winterizing easy. Step cups provide additional stability, help secure the step at the bottom of the pool, and maximize liner

protection against stress or abrasion.