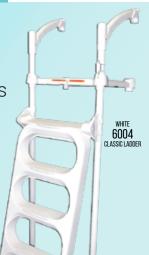

## Majestic Combo

OPTIONAL: CLASSIC LADDER | 6004

Great stability ensured by supporting straps

- Adjustable system for pools 48" to 54"
- Flip ladder equipped with a safety lock
- Designed for use with the Majestic 8000 step on an aboveground pool without a deck

\*Non regulatory in Quebec.

For more information, visit www.innovaplas.com