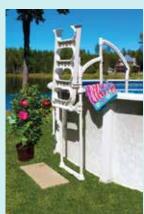

## Majestic | 8000 | 8005

Aboveground pool step

to meet your expectations.

The Majestic has all the features

Easy to install

\* LIMITED QUANTITY

INNOVALITE 9015-RGB/BT

• Choice of white LED lights or colors, Bluetooth-controlled

## Majestic | 8000 | 8005

Aboveground pool step

- Increased stability, facilitates entry and exit of the pool.
- Mounting pads lift bottom of the step away from the liner to allow true, complete water flow; the most effective system to avoid potential algae formation.
- Outstanding resistance to UV rays.
- Slip-resistant texture
- \* Classic Ladder 6004 optional. Non regulatory in Quebec.

The simple, removable counterweight offsets flotation and makes winterizing easy. Step cups provide additional stability, help secure the step at the bottom of the pool, and maximize liner

protection against stress or abrasion.

## Majestic Combo

OPTIONAL: CLASSIC LADDER | 6004

Great stability ensured by supporting straps

- Adjustable system for pools 48" to 54"
- Flip ladder equipped with a safety lock
- Designed for use with the Majestic 8000 step on an aboveground pool without a deck