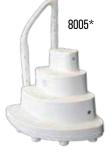

## Majestic | 8000 | 8005

Aboveground pool step

to meet your expectations.

The Majestic has all the features

Easy to install

\* LIMITED QUANTITY

INNOVALITE 9015-RGB/BT

• Choice of white LED lights or colors, Bluetooth-controlled

## Majestic | 8000 | 8005

Aboveground pool step

- Increased stability, facilitates entry and exit of the pool.
- Mounting pads lift bottom of the step away from the liner to allow true, complete water flow; the most effective system to avoid potential algae formation.
- Outstanding resistance to UV rays.
- Slip-resistant texture
- \* Classic Ladder 6004 optional. Non regulatory in Quebec.

The simple, removable counterweight offsets flotation and makes winterizing easy. Step cups provide additional stability, help secure the step at the bottom of the pool, and maximize liner

protection against stress or abrasion.