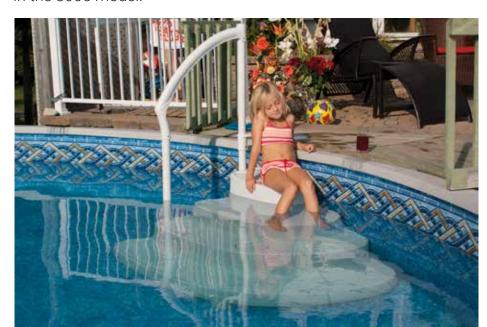

## Majestic | 8000 | 8005

Aboveground pool step

to meet your expectations.

The Majestic has all the features

Easy to install

\* LIMITED QUANTITY

INNOVALITE 9015-RGB/BT

• Choice of white LED lights or colors, Bluetooth-controlled

## Majestic | 8000 | 8005

Aboveground pool step

- Increased stability, facilitates entry and exit of the pool.
- Mounting pads lift bottom of the step away from the liner to allow true, complete water flow; the most effective system to avoid potential algae formation.
- Outstanding resistance to UV rays.
- Slip-resistant texture
- \* Classic Ladder 6004 optional. Non regulatory in Quebec.