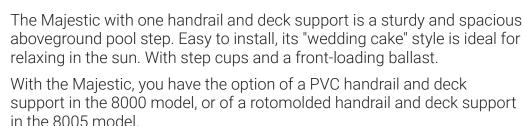

## Majestic | 8000 | 8005

Aboveground pool step

to meet your expectations.

The Majestic has all the features

Easy to install

\* LIMITED QUANTITY

INNOVALITE 9015-RGB/BT

• Choice of white LED lights or colors, Bluetooth-controlled

## Majestic | 8000 | 8005

Aboveground pool step

- Increased stability, facilitates entry and exit of the pool.
- Mounting pads lift bottom of the step away from the liner to allow true, complete water flow; the most effective system to avoid potential algae formation.
- Outstanding resistance to UV rays.
- Slip-resistant texture
- \* Classic Ladder 6004 optional. Non regulatory in Quebec.