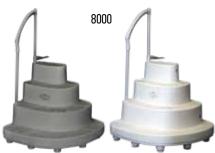

## Majestic | 8000 | 8005

Aboveground pool step

to meet your expectations.

The Majestic has all the features

Easy to install

\* LIMITED QUANTITY

INNOVALITE 9015-RGB/BT

• Choice of white LED lights or colors, Bluetooth-controlled

## Majestic | 8000 | 8005

Aboveground pool step

- Increased stability, facilitates entry and exit of the pool.
- Mounting pads lift bottom of the step away from the liner to allow true, complete water flow; the most effective system to avoid potential algae formation.
- Outstanding resistance to UV rays.
- Slip-resistant texture
- \* Classic Ladder 6004 optional. Non regulatory in Quebec.