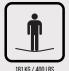

## Majestic | 8000 | 8005

Aboveground pool step

to meet your expectations.

The Majestic has all the features

Easy to install

\* LIMITED QUANTITY

INNOVALITE 9015-RGB/BT

• Choice of white LED lights or colors, Bluetooth-controlled

## Majestic | 8000 | 8005

Aboveground pool step

- Increased stability, facilitates entry and exit of the pool.
- Mounting pads lift bottom of the step away from the liner to allow true, complete water flow; the most effective system to avoid potential algae formation.
- Outstanding resistance to UV rays.
- Slip-resistant texture
- \* Classic Ladder 6004 optional. Non regulatory in Quebec.

The simple, removable counterweight offsets flotation and makes winterizing easy. Step cups provide additional stability, help secure the step at the bottom of the pool, and maximize liner

protection against stress or abrasion.