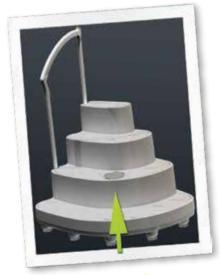

## Majestic Combo

OPTIONAL: CLASSIC LADDER | 6004

Great stability ensured by supporting straps

- Adjustable system for pools 48" to 54"
- Flip ladder equipped with a safety lock
- Designed for use with the Majestic 8000 step on an aboveground pool without a deck