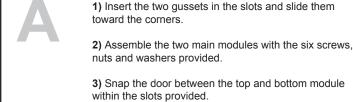

### **AQUARIUS 5000 WITH CLASSIC LADDER 6003**

- 1) Trace a line on each post at 39 inches from the ground for 48" and 52" pools. If you have a 54" pool, trace a line at 40.5 inches from the ground.
- 2) Slide the pivot blocks onto the posts and line up with the traced marks. Secure with the screws provided.
- **3)** Attach the ladder base to the bottom of the posts with the screws provided.
- **4)** Slide the posts through the platform. Slide the lock over right post between the platform and the handrail. Secure the platform using the screws provided.
- 5) Slide the posts through the handrails. Insert the post covers into the handrails. If they protrude too much, raise the handrails until the post covers are seated securely on the posts. Secure the short handrails in place with the screws provided.