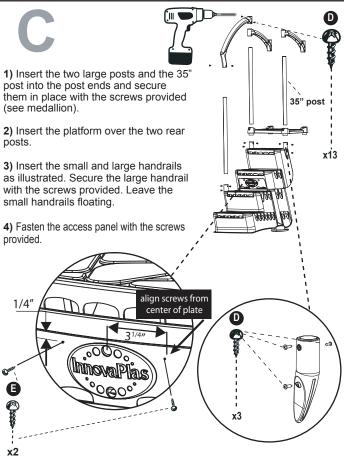

### **AQUARIUS 5000 WITH CLASSIC LADDER 6003**

- 1) Trace a line on each post at 39 inches from the ground for 48" and 52" pools. If you have a 54" pool, trace a line at 40.5 inches from the ground.
- 2) Slide the pivot blocks onto the posts and line up with the traced marks. Secure with the screws provided.
- **3)** Attach the ladder base to the bottom of the posts with the screws provided.
- **4)** Slide the posts through the platform. Slide the lock over right post between the platform and the handrail. Secure the platform using the screws provided.
- 5) Slide the posts through the handrails. Insert the post covers into the handrails. If they protrude too much, raise the handrails until the post covers are seated securely on the posts. Secure the short handrails in place with the screws provided.