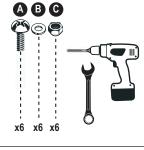

### **A** WARNING

- Install the step on a flat surface.
- ▶ Do not jump or dive from the step or ladder.
- ▶ Remove the step from water when temperatures drop below freezing.
- ▶ In winter, the step should be stored in an area protected from snow.
- Never lift the step by its handrails.
- ▶ Use BATTERY operated tools to avoid electric shock near water.
- ▶ Ensure no corrosive materials are added to the step or harware kit.
- ▶ The step must be installed per manufacturer's instructions.
- ► File off all stripped or sharp edges before assembly to avoid injuries and liner damage.
- ► The manufacturer is not responsible for damages or injuries caused by improper installation or use of product.
- To ease the installation of handrails and bolts, use a screwdriver to line up the holes.