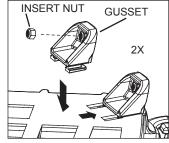

### **AQUARIUS 5000 WITH CLASSIC LADDER 6003**

- 1) Trace a line on each post at 39 inches from the ground for 48" and 52" pools. If you have a 54" pool, trace a line at 40.5 inches from the ground.
- 2) Slide the pivot blocks onto the posts and line up with the traced marks. Secure with the screws provided.
- **3)** Attach the ladder base to the bottom of the posts with the screws provided.
- **4)** Slide the posts through the platform. Slide the lock over right post between the platform and the handrail. Secure the platform using the screws provided.
- 5) Slide the posts through the handrails. Insert the post covers into the handrails. If they protrude too much, raise the handrails until the post covers are seated securely on the posts. Secure the short handrails in place with the screws provided.