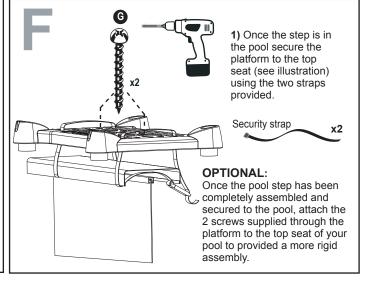

### **A** WARNING

- Install the step on a flat surface.
- ▶ Do not jump or dive from the step or ladder.
- ▶ Remove the step from water when temperatures drop below freezing.
- ▶ In winter, the step should be stored in an area protected from snow.
- Never lift the step by its handrails.
- ▶ Use BATTERY operated tools to avoid electric shock near water.
- ▶ Ensure no corrosive materials are added to the step or harware kit.
- ▶ The step must be installed per manufacturer's instructions.
- ► File off all stripped or sharp edges before assembly to avoid injuries and liner damage.
- ► The manufacturer is not responsible for damages or injuries caused by improper installation or use of product.
- To ease the installation of handrails and bolts, use a screwdriver to line up the holes.