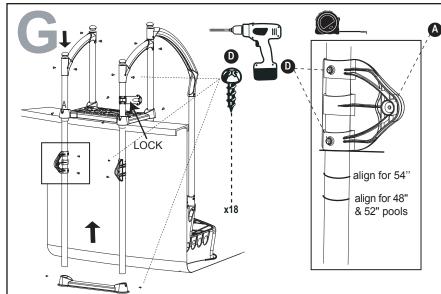

### **AQUARIUS 5000 WITH CLASSIC LADDER 6003**

- 1) Trace a line on each post at 39 inches from the ground for 48" and 52" pools. If you have a 54" pool, trace a line at 40.5 inches from the ground.
- 2) Slide the pivot blocks onto the posts and line up with the traced marks. Secure with the screws provided.
- **3)** Attach the ladder base to the bottom of the posts with the screws provided.
- **4)** Slide the posts through the platform. Slide the lock over right post between the platform and the handrail. Secure the platform using the screws provided.
- 5) Slide the posts through the handrails. Insert the post covers into the handrails. If they protrude too much, raise the handrails until the post covers are seated securely on the posts. Secure the short handrails in place with the screws provided.