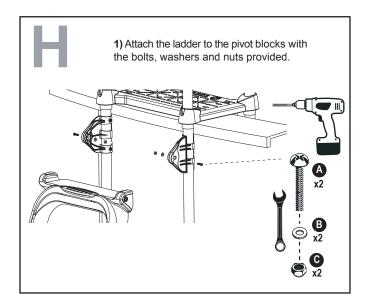

### **AQUARIUS 5000 WITH CLASSIC LADDER 6003**

- 1) Trace a line on each post at 39 inches from the ground for 48" and 52" pools. If you have a 54" pool, trace a line at 40.5 inches from the ground.
- 2) Slide the pivot blocks onto the posts and line up with the traced marks. Secure with the screws provided.
- **3)** Attach the ladder base to the bottom of the posts with the screws provided.
- **4)** Slide the posts through the platform. Slide the lock over right post between the platform and the handrail. Secure the platform using the screws provided.
- 5) Slide the posts through the handrails. Insert the post covers into the handrails. If they protrude too much, raise the handrails until the post covers are seated securely on the posts. Secure the short handrails in place with the screws provided.