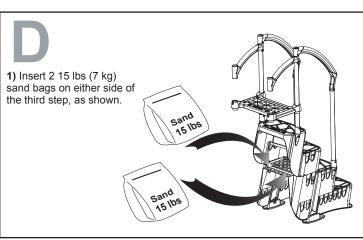

ons.
- ► File off all stripped or sharp edges before assembly to avoid injuries and liner damage.
- ► The manufacturer is not responsible for damages or injuries caused by improper installation or use of product.
- To ease the installation of handrails and bolts, use a screwdriver to line up the holes.

Maximum weight: 300 lbs / 135 kg.



#### Required part (not included)

IN ORDER TO INSTALL THE AQUARIUS 5000 WITH THE CLASSIC LADDER 6003, YOU WILL NEED TO PURCHASE THIS PART  $^{\cdot}$ 

 $35"\ PVC\ post,$  TO REPLACE THE SHORT POST IN THE 5000 BOX. SKU # 165-0013













2257 route 139 Drummondville, Québec J2A 2G2

WWW.INNOVAPLAS.COM

**MANUFACTURER WARRANTY** 

1 year on step and ladder. 1 year on hardware.

REV. 02/07/2023

PN:

### **AQUARIUS 5000 WITH CLASSIC LADDER 6003**













- 1) Trace a line on each post at 39 inches from the ground for 48" and 52" pools. If you have a 54" pool, trace a line at 40.5 inches from the ground.
- 2) Slide the pivot blocks onto the posts and line up with the traced marks. Secure with the screws provided.
- **3)** Attach the ladder base to the bottom of the posts with the screws provided.
- **4)** Slide the posts through the platform. Slide the lock over right post between the platform and the handrail. Secure the platform using the screws provided.
- 5) Slide the posts through the handrails. Insert the post covers into the handrails. If they protrude too much, raise the handrails until the post covers are seated securely on the posts. Secure the short handrails in place with the screws provided.



2257 route 139 Drummond