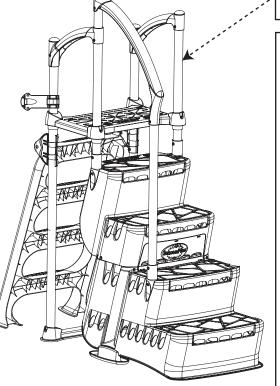

## **AQUARIUS 5000 WITH CLASSIC LADDER 6003**

### **AQUARIUS 5000 WITH CLASSIC LADDER 6003**

- 1) Trace a line on each post at 39 inches from the ground for 48" and 52" pools. If you have a 54" pool, trace a line at 40.5 inches from the ground.
- 2) Slide the pivot blocks onto the posts and line up with the traced marks. Secure with the screws provided.
- **3)** Attach the ladder base to the bottom of the posts with the screws provided.
- **4)** Slide the posts through the platform. Slide the lock over right post between the platform and the handrail. Secure the platform using the screws provided.
- 5) Slide the posts through the handrails. Insert the post covers into the handrails. If they protrude too much, raise the handrails until the post covers are seated securely on the posts. Secure the short handrails in place with the screws provided.