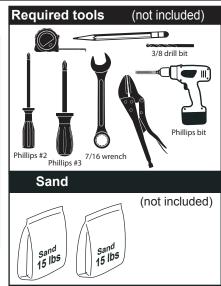

### **A** WARNING

- Install the step on a flat surface.
- ▶ Do not jump or dive from the step or ladder.
- ▶ Remove the step from water when temperatures drop below freezing.
- ▶ In winter, the step should be stored in an area protected from snow.
- Never lift the step by its handrails.
- ▶ Use BATTERY operated tools to avoid electric shock near water.
- ▶ Ensure no corrosive materials are added to the step or harware kit.
- ▶ The step must be installed per manufacturer's instructions.
- ► File off all stripped or sharp edges before assembly to avoid injuries and liner damage.
- ► The manufacturer is not responsible for damages or injuries caused by improper installation or use of product.
- To ease the installation of handrails and bolts, use a screwdriver to line up the holes.