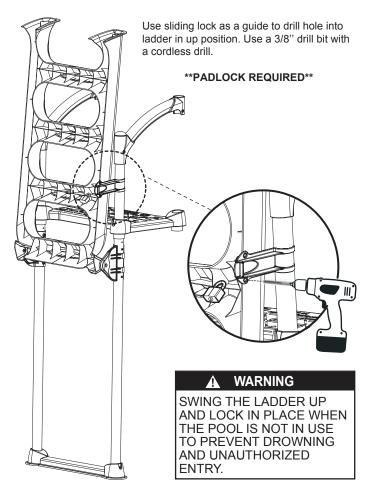

### **A** WARNING

- Install the step on a flat surface.
- ▶ Do not jump or dive from the step or ladder.
- ▶ Remove the step from water when temperatures drop below freezing.
- ▶ In winter, the step should be stored in an area protected from snow.
- Never lift the step by its handrails.
- ▶ Use BATTERY operated tools to avoid electric shock near water.
- ▶ Ensure no corrosive materials are added to the step or harware kit.
- ▶ The step must be installed per manufacturer's instructions.
- ► File off all stripped or sharp edges before assembly to avoid injuries and liner damage.
- ► The manufacturer is not responsible for damages or injuries caused by improper installation or use of product.
- To ease the installation of handrails and bolts, use a screwdriver to line up the holes.