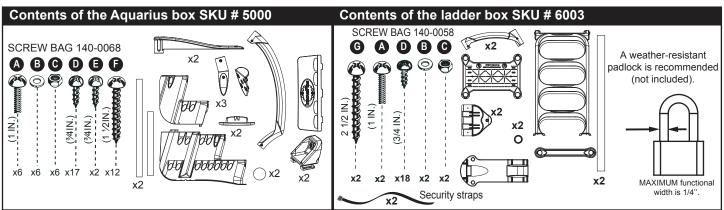

#### Required part (not included)

IN ORDER TO INSTALL THE AQUARIUS 5000 WITH THE CLASSIC LADDER 6003, YOU WILL NEED TO PURCHASE THIS PART  $^{\cdot}$ 

 $35"\ PVC\ post,$  TO REPLACE THE SHORT POST IN THE 5000 BOX. SKU # 165-0013