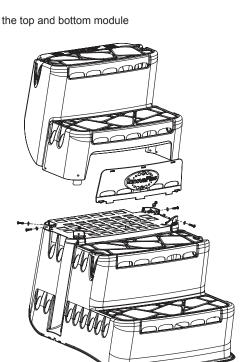

### **AQUARIUS 5000 WITH CLASSIC LADDER 6003**

- 1) Trace a line on each post at 39 inches from the ground for 48" and 52" pools. If you have a 54" pool, trace a line at 40.5 inches from the ground.
- 2) Slide the pivot blocks onto the posts and line up with the traced marks. Secure with the screws provided.
- **3)** Attach the ladder base to the bottom of the posts with the screws provided.
- **4)** Slide the posts through the platform. Slide the lock over right post between the platform and the handrail. Secure the platform using the screws provided.
- 5) Slide the posts through the handrails. Insert the post covers into the handrails. If they protrude too much, raise the handrails until the post covers are seated securely on the posts. Secure the short handrails in place with the screws provided.