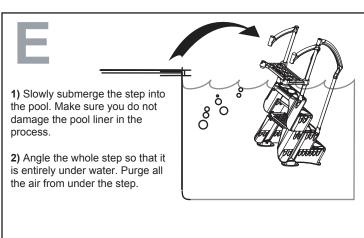

### **A** WARNING

- Install the step on a flat surface.
- ▶ Do not jump or dive from the step or ladder.
- ▶ Remove the step from water when temperatures drop below freezing.
- ▶ In winter, the step should be stored in an area protected from snow.
- Never lift the step by its handrails.
- ▶ Use BATTERY operated tools to avoid electric shock near water.
- ▶ Ensure no corrosive materials are added to the step or harware kit.
- ▶ The step must be installed per manufacturer's instructions.
- ► File off all stripped or sharp edges before assembly to avoid injuries and liner damage.
- ► The manufacturer is not responsible for damages or injuries caused by improper installation or use of product.
- To ease the installation of handrails and bolts, use a screwdriver to line up the holes.