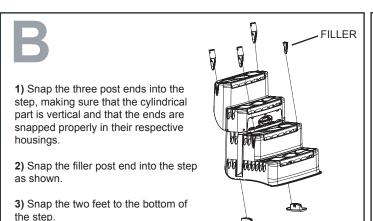

### **AQUARIUS 5000 WITH CLASSIC LADDER 6003**

- 1) Trace a line on each post at 39 inches from the ground for 48" and 52" pools. If you have a 54" pool, trace a line at 40.5 inches from the ground.
- 2) Slide the pivot blocks onto the posts and line up with the traced marks. Secure with the screws provided.
- **3)** Attach the ladder base to the bottom of the posts with the screws provided.
- **4)** Slide the posts through the platform. Slide the lock over right post between the platform and the handrail. Secure the platform using the screws provided.
- 5) Slide the posts through the handrails. Insert the post covers into the handrails. If they protrude too much, raise the handrails until the post covers are seated securely on the posts. Secure the short handrails in place with the screws provided.