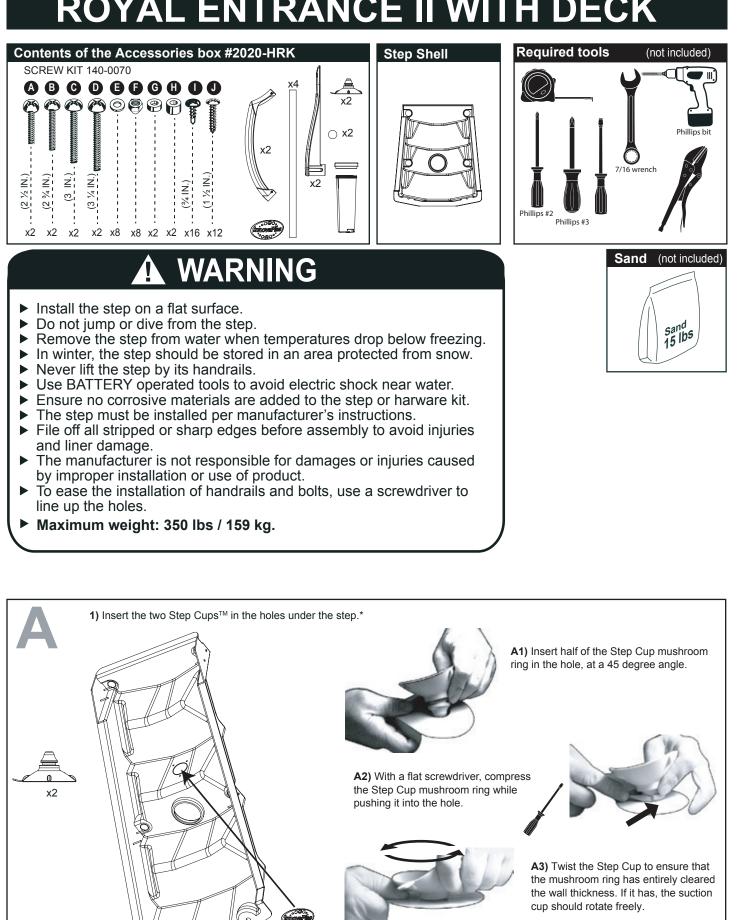

## **ROYAL ENTRANCE II WITH DECK**

2) Align the light cover's two alignment rods into the small holes at the top of the larger hole. Insert the light cover by pressing firmly.

CAUTION

Failing to install the Step Cup™ system will greatly reduce the steadiness of the step and will void the manufacturer warranty.

Light cover

\* View step cups installation tips on YouTube: https://www.youtube.com/watch?v=W5RH1VNxpu0

2257 route 139 Drummondville, Québec J2A 2G2 WWW.INNOVAPLAS.COM

MANUFACTURER WARRANTY

1 year on pool step. 1 year on hardware.