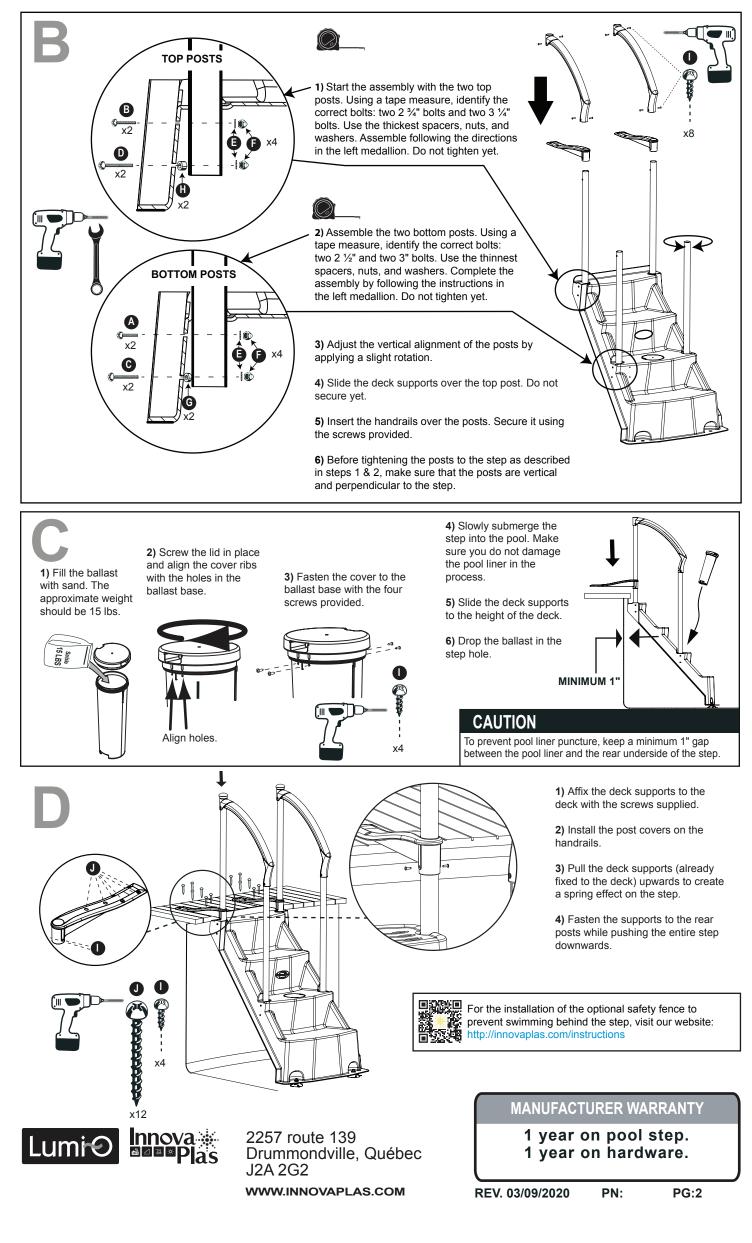

## **ROYAL ENTRANCE II WITH DECK**

2) Align the light cover's two alignment rods into the small holes at the top of the larger hole. Insert the light cover by pressing firmly.

CAUTION

Failing to install the Step Cup™ system will greatly reduce the steadiness of the step and will void the manufacturer warranty.

Light cover

\* View step cups installation tips on YouTube: https://www.youtube.com/watch?v=W5RH1VNxpu0

2257 route 139 Drummondville, Québec J2A 2G2 WWW.INNOVAPLAS.COM

MANUFACTURER WARRANTY

1 year on pool step. 1 year on hardware.