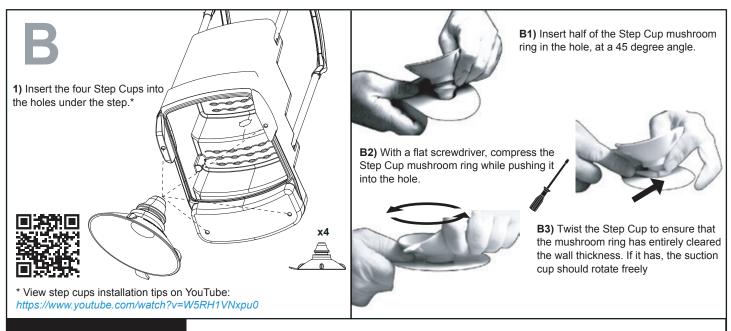

## FIESTA 1003 WITH CLASSIC LADDER 6003

CAUTION

Failing to install the Step Cup™ system will greatly reduce the steadiness of the step and will void the manufacturer warranty.