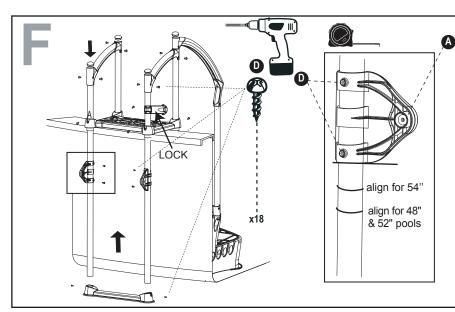

## FIESTA 1003 WITH CLASSIC LADDER 6003

- 1) Trace a line on each post at 39 inches from the ground for 48" and 52" pools. If you have a 54" pool, trace a line at 40.5 inches from the ground.
- 2) Slide the pivot blocks onto the posts and line up with the traced marks. Secure with the screws provided.
- **3)** Attach the ladder base to the bottom of the posts with the screws provided.
- 4) Slide the posts through the platform. Slide the lock over right post between the platform and the handrail. Secure the platform using the screws provided.
- 5) Slide the posts through the handrails. Insert the post covers into the handrails. If they protrude too much, raise the handrails until the post covers are seated securely on the posts. Secure the short handrails in place with the screws provided.