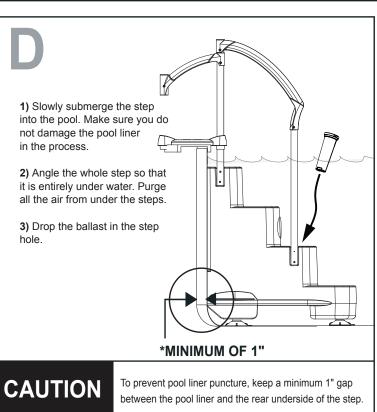

## FIESTA 1003 WITH CLASSIC LADDER 6003

CAUTION

Failing to install the Step Cup™ system will greatly reduce the steadiness of the step and will void the manufacturer warranty.