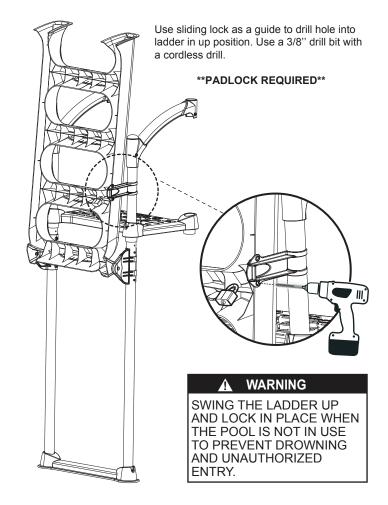

## FIESTA 1003 WITH CLASSIC LADDER 6003

CAUTION

Failing to install the Step Cup™ system will greatly reduce the steadiness of the step and will void the manufacturer warranty.

## **A** WARNING

- Install the step on a flat surface.
- Do not jump or dive from the step or ladder.
- ▶ Remove the step from water when temperatures drop below freezing.
- ▶ In winter, the step should be stored in an area protected from snow.
- Never lift the step by its handrails.
- ▶ Use BATTERY operated tools to avoid electric shock near water.
- ▶ Ensure no corrosive materials are added to the step or harware kit.
- ▶ The step must be installed per manufacturer's instructions.
- ► File off all stripped or sharp edges before assembly to avoid injuries and liner damage.
- ► The manufacturer is not responsible for damages or injuries caused by improper installation or use of product.
- ► To ease the installation of handrails and bolts, use a screwdriver to line up the holes.
- ► Maximum weight: 400 lb / 180 kg.