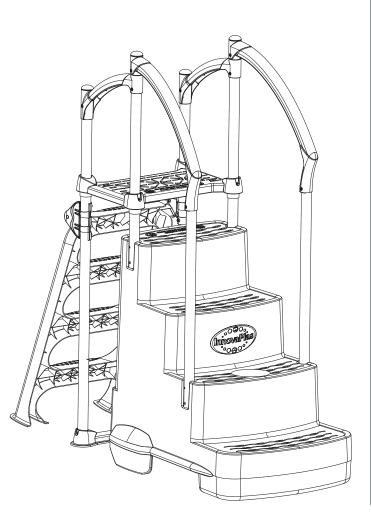

## FIESTA 1003 WITH CLASSIC LADDER 6003

## FIESTA 1003 WITH CLASSIC LADDER 6003

CAUTION

Failing to install the Step Cup™ system will greatly reduce the steadiness of the step and will void the manufacturer warranty.