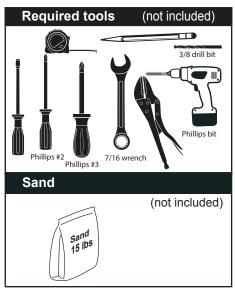

## **A** WARNING

- Install the step on a flat surface.
- Do not jump or dive from the step or ladder.
- ▶ Remove the step from water when temperatures drop below freezing.
- ▶ In winter, the step should be stored in an area protected from snow.
- Never lift the step by its handrails.
- ▶ Use BATTERY operated tools to avoid electric shock near water.
- ▶ Ensure no corrosive materials are added to the step or harware kit.
- ▶ The step must be installed per manufacturer's instructions.
- ► File off all stripped or sharp edges before assembly to avoid injuries and liner damage.
- ► The manufacturer is not responsible for damages or injuries caused by improper installation or use of product.
- ► To ease the installation of handrails and bolts, use a screwdriver to line up the holes.
- ► Maximum weight: 400 lb / 180 kg.