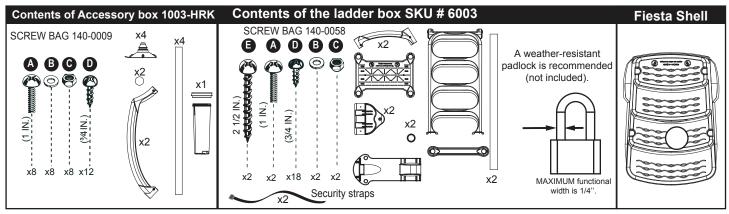

## FIESTA 1003 WITH CLASSIC LADDER 6003



## **A** WARNING

- Install the step on a flat surface.
- Do not jump or dive from the step or ladder.
- ▶ Remove the step from water when temperatures drop below freezing.
- ▶ In winter, the step should be stored in an area protected from snow.
- Never lift the step by its handrails.
- ▶ Use BATTERY operated tools to avoid electric shock near water.
- ▶ Ensure no corrosive materials are added to the step or harware kit.
- ▶ The step must be installed per manufacturer's instructions.
- ► File off all stripped or sharp edges before assembly to avoid injuries and liner damage.
- ► The manufacturer is not responsible for damages or injuries caused by improper installation or use of product.
- ► To ease the installation of handrails and bolts, use a screwdriver to line up the holes.
- ► Maxi