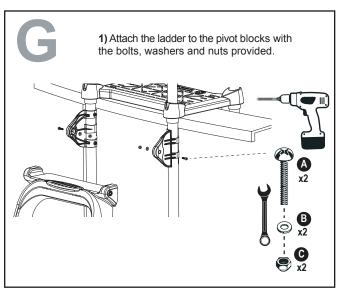

## FIESTA 1003 WITH CLASSIC LADDER 6003

- 1) Trace a line on each post at 39 inches from the ground for 48" and 52" pools. If you have a 54" pool, trace a line at 40.5 inches from the ground.
- 2) Slide the pivot blocks onto the posts and line up with the traced marks. Secure with the screws provided.
- **3)** Attach the ladder base to the bottom of the posts with the screws provided.
- 4) Slide the posts through the platform. Slide the lock over right post between the platform and the handrail. Secure the platform using the screws provided.
- 5) Slide the posts through the handrails. Insert the post covers into the handrails. If they protrude too much, raise the handrails until the post covers are seated securely on the posts. Secure the short handrails in place with the screws provided.