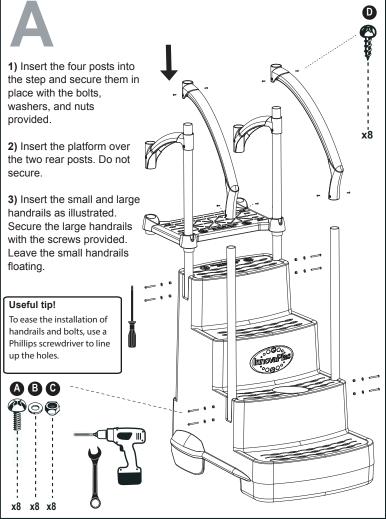

## FIESTA 1003 WITH CLASSIC LADDER 6003

- 1) Trace a line on each post at 39 inches from the ground for 48" and 52" pools. If you have a 54" pool, trace a line at 40.5 inches from the ground.
- 2) Slide the pivot blocks onto the posts and line up with the traced marks. Secure with the screws provided.
- **3)** Attach the ladder base to the bottom of the posts with the screws provided.
- 4) Slide the posts through the platform. Slide the lock over right post between the platform and the handrail. Secure the platform using the screws provided.
- 5) Slide the posts through the handrails. Insert the post covers into the handrails. If they protrude too much, raise the handrails until the post covers are seated securely on the posts. Secure the short handrails in place with the screws provided.