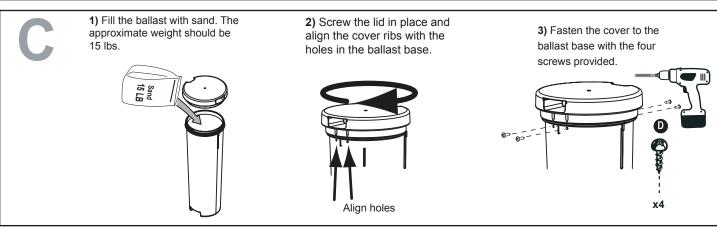

## FIESTA 1003 WITH CLASSIC LADDER 6003

CAUTION

Failing to install the Step Cup™ system will greatly reduce the steadiness of the step and will void the manufacturer warranty.