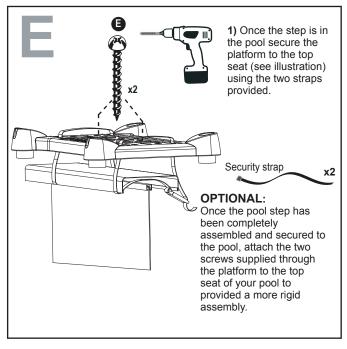

## FIESTA 1003 WITH CLASSIC LADDER 6003

CAUTION

Failing to install the Step Cup™ system will greatly reduce the steadiness of the step and will void the manufacturer warranty.