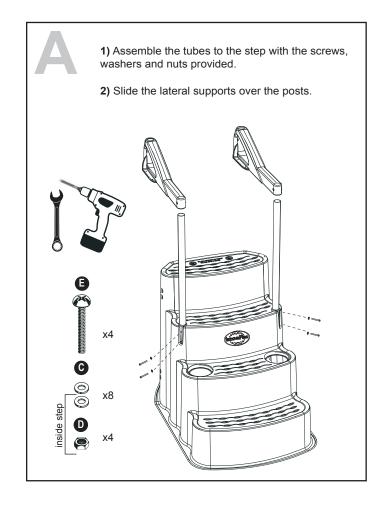

## **WARNING**

- Install the step on a flat surface.
- ▶ Do not jump or dive from the step or ladder.
- ▶ Remove the step from water when temperatures drop below freezing.
- ▶ In winter, the step should be stored in an area protected from snow.
- Never lift the step by its handrails.
- ▶ Use BATTERY operated tools to avoid electric shock near water.
- ▶ Ensure no corrosive materials are added to the step or harware kit.
- ▶ The step must be installed per manufacturer's instructions.
- ► File off all stripped or sharp edges before assembly to avoid injuries and liner damage.
- ► The manufacturer is not responsible for damages or injuries caused by improper installation or use of product.
- ► To ease the installation of handrails and bolts, use a screwdriver to line up the holes.
- ► Maximum weight: 400 lbs / 180 kg.