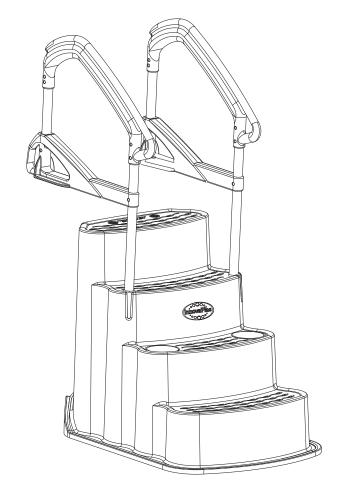

tep on a flat surface.
- ▶ Do not jump or dive from the step or ladder.
- ▶ Remove the step from water when temperatures drop below freezing.
- ▶ In winter, the step should be stored in an area protected from snow.
- Never lift the step by its handrails.
- ▶ Use BATTERY operated tools to avoid electric shock near water.
- ▶ Ensure no corrosive materials are added to the step or harware kit.
- ▶ The step must be installed per manufacturer's instructions.
- ► File off all stripped or sharp edges before assembly to avoid injuries and liner damage.
- ► The manufacturer is not responsible for damages or injuries caused by improper installation or use of product.
- ► To ease the installation of handrails and bolts, use a screwdriver to line up the holes.
- ► Maximum weight: 400 lbs / 180 kg.









2257 route 139 Drummondville, Québec J2A 2G2

WWW.INNOVAPLAS.COM

#### **MANUFACTURER WARRANTY**

1 year on pool step.1 year on hardware.

REV. 02/07/2023

PN:

PG:1

# **ELEGANT WITH DECK**









2257 route 139 Drummondville, Québec J2A 2G2

1 year on pool step. 1 year on hardware.