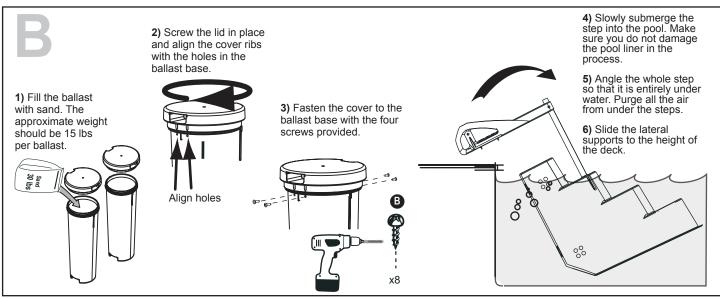

ected from snow.
- Never lift the step by its handrails.
- ▶ Use BATTERY operated tools to avoid electric shock near water.
- ▶ Ensure no corrosive materials are added to the step or harware kit.
- ▶ The step must be installed per manufacturer's instructions.
- ► File off all stripped or sharp edges before assembly to avoid injuries and liner damage.
- ► The manufacturer is not responsible for damages or injuries caused by improper installation or use of product.
- ► To ease the installation of handrails and bolts, use a screwdriver to line up the holes.
- ► Maximum weight: 400 lbs / 180 kg.









2257 route 139 Drummondville, Québec J2A 2G2

WWW.INNOVAPLAS.COM

#### **MANUFACTURER WARRANTY**

1 year on pool step.1 year on hardware.

REV. 02/07/2023

PN:

PG:1

# **ELEGANT WITH DECK**









2257 route 139 Drummondville, Québec J2A 2G2

1 year on pool step. 1 year on hardware.