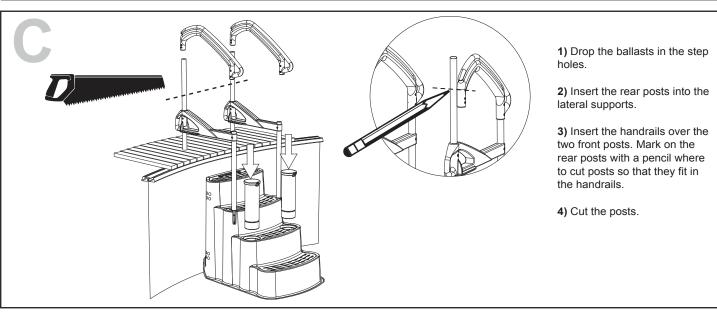

ted from snow.
- Never lift the step by its handrails.
- ▶ Use BATTERY operated tools to avoid electric shock near water.
- ▶ Ensure no corrosive materials are added to the step or harware kit.
- ▶ The step must be installed per manufacturer's instructions.
- ► File off all stripped or sharp edges before assembly to avoid injuries and liner damage.
- ► The manufacturer is not responsible for damages or injuries caused by improper installation or use of product.
- ► To ease the installation of handrails and bolts, use a screwdriver to line up the holes.
- ► Maximum weight: 400 lbs / 180 kg.









2257 route 139 Drummondville, Québec J2A 2G2

WWW.INNOVAPLAS.COM

#### **MANUFACTURER WARRANTY**

1 year on pool step.1 year on hardware.

REV. 02/07/2023

PN:

PG:1

# **ELEGANT WITH DECK**









2257 route 139 Drummondville, Québec J2A 2G2

1 year on pool step. 1 year on hardware.