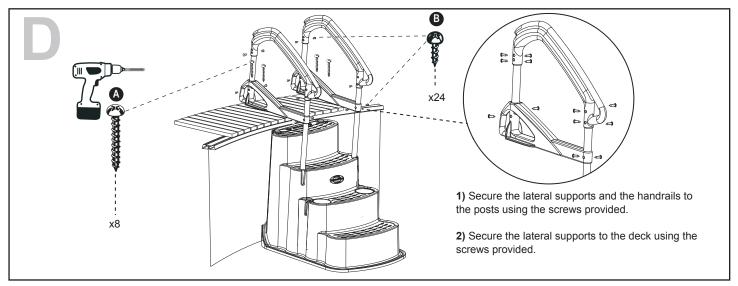

d from snow.
- Never lift the step by its handrails.
- ▶ Use BATTERY operated tools to avoid electric shock near water.
- ▶ Ensure no corrosive materials are added to the step or harware kit.
- ▶ The step must be installed per manufacturer's instructions.
- ► File off all stripped or sharp edges before assembly to avoid injuries and liner damage.
- ► The manufacturer is not responsible for damages or injuries caused by improper installation or use of product.
- ► To ease the installation of handrails and bolts, use a screwdriver to line up the holes.
- ► Maximum weight: 400 lbs / 180 kg.









2257 route 139 Drummondville, Québec J2A 2G2

WWW.INNOVAPLAS.COM

#### **MANUFACTURER WARRANTY**

1 year on pool step.1 year on hardware.

REV. 02/07/2023

PN:

PG:1

# **ELEGANT WITH DECK**









2257 route 139 Drummondville, Québec J2A 2G2

1 year on pool step. 1 year on hardware.