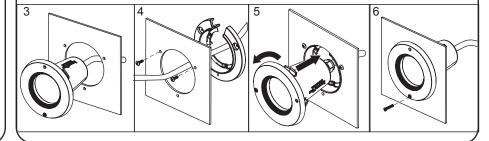

# LIGHT INSTALLATION ON THE STEP 1) Assemble the step according to enclosed instructions. Keep step dry during installation.

3) Insert the lighting fixture from the outside of the step.

2) Remove the Innovaplas round cap from the step by

compressing the 2 clips at the back.

- 4) Pass mounting ring through front of hole and fasten using the 2 screws provided.
- 5) Insert light fixture by aligning the ring and turning 1/4 turn towards left.
- 6) Apply locking screw. Plug it in.