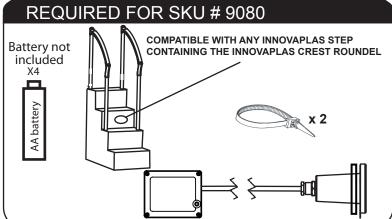

# LIGHT INSTALLATION ON THE STEP 1) Assemble the step according to enclosed instructions. Keep step dry during installation.

3) Insert the lighting fixture from the outside of the step.

2) Remove the Innovaplas round cap from the step by

compressing the 2 clips at the back.

- 4) Pass mounting ring through front of hole and fasten using the 2 screws provided.
- 5) Insert light fixture by aligning the ring and turning 1/4 turn towards left.
- 6) Apply locking screw. Plug it in.

IMPORTANT: Use supplied tie-wraps to attach electric cord to a post as shown. Do not submerge the battery pack, the product could be dammaged.