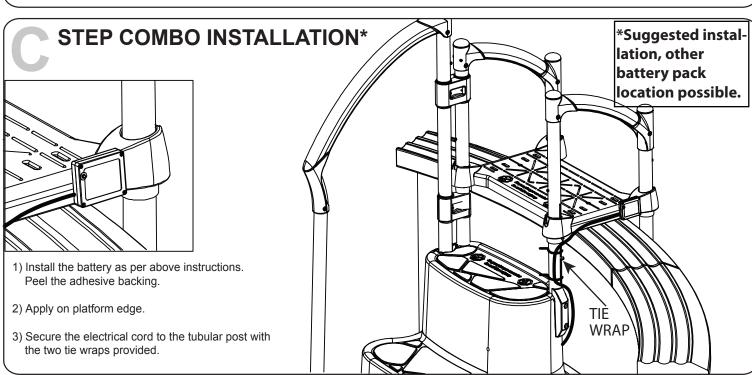

# LIGHT INSTALLATION ON THE STEP 1) Assemble the step according to enclosed instructions. Keep step dry during installation.

3) Insert the lighting fixture from the outside of the step.

2) Remove the Innovaplas round cap from the step by

compressing the 2 clips at the back.

- 4) Pass mounting ring through front of hole and fasten using the 2 screws provided.
- 5) Insert light fixture by aligning the ring and turning 1/4 turn towards left.
- 6) Apply locking screw. Plug it in.

IMPORTANT: Use supplied tie-wraps to attach electric cord to a post as shown. Do not submerge the battery pack, the product could be dammaged.