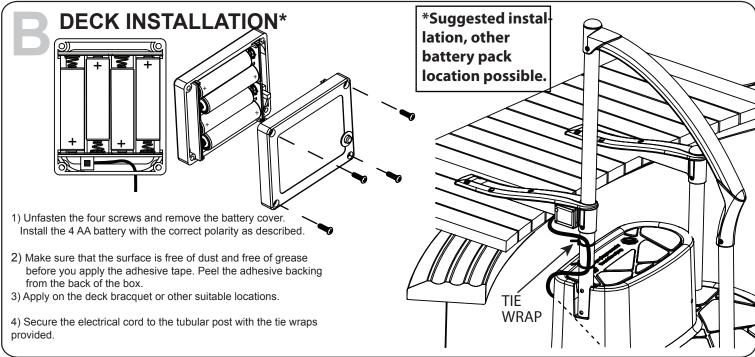

IMPORTANT: Use supplied tie-wraps to attach electric cord to a post as shown. Do not submerge the battery pack, the product could be dammaged.