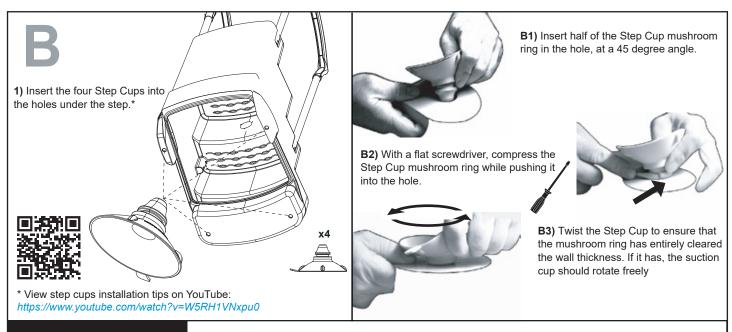

# FIESTA 1003 WITH CLASSIC LADDER 6003

CAUTION

Failing to install the Step Cup™ system will greatly reduce the steadiness of the step and will void the manufacturer warranty.

PN: