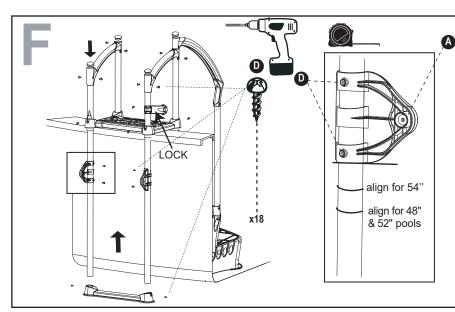

## FIESTA 1003 WITH CLASSIC LADDER 6003

- 1) Trace a line on each post at 39 inches from the ground for 48" and 52" pools. If you have a 54" pool, trace a line at 40.5 inches from the ground.
- 2) Slide the pivot blocks onto the posts and line up with the traced marks. Secure with the screws provided.
- 3) Attach the ladder base to the bottom of the posts with the screws provided.
- 4) Slide the posts through the platform. Slide the lock over right post between the platform and the handrail. Secure the platform using the screws provided.
- 5) Slide the posts through the handrails. Insert the post covers into the handrails. If they protrude too much, raise the handrails until the post covers are seated securely on the posts. Secure the short handrails in place with the screws provided.