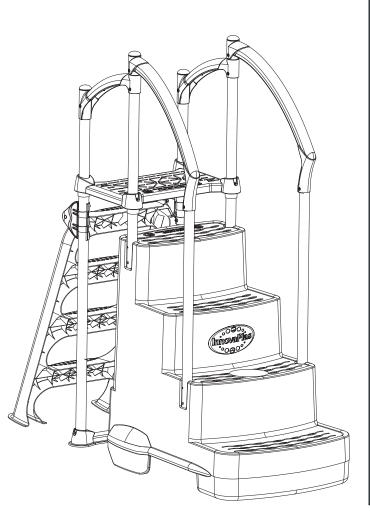

DER 6003



### WARNING

- Install the step on a flat surface.
- ▶ Do not jump or dive from the step or ladder.
- ▶ Remove the step from water when temperatures drop below freezing.
- ▶ In winter, the step should be stored in an area protected from snow.
- Never lift the step by its handrails.
- ▶ Use BATTERY operated tools to avoid electric shock near water.
- ▶ Ensure no corrosive materials are added to the step or harware kit.
- The step must be installed per manufacturer's instructions.
- ► File off all stripped or sharp edges before assembly to avoid injuries and liner damage.
- ► The manufacturer is not responsible for damages or injuries caused by improper installation or use of product.
- ► To ease the installation of handrails and bolts, use a screwdriver to line up the holes.









2257 route 139 Drummondville, Québec J2A 2G2

#### MANUFACTURER WARRANTY

# FIESTA 1003 WITH CLASSIC LADDER 6003



CAUTION

Failing to install the Step Cup™ system will greatly reduce the steadiness of the step and will void the manufacturer warranty.







PN:

## FIESTA 1003 WITH CLASSIC LADDER 6003



- 1) Trace a line on each post at 39 inches from the ground for 48" and 52" pools. If you have a 54" pool, trace a line at 40.5 inches from the ground.
- 2) Slide the pivot blocks onto the posts and line up with the traced marks. Secure with the screws provided.
- 3) Attach the ladder base to the bottom of the posts with the screws provided.
- 4) Slide the posts through the platform. Slide the lock over right post between the platform and the handrail. Secure the platform using the