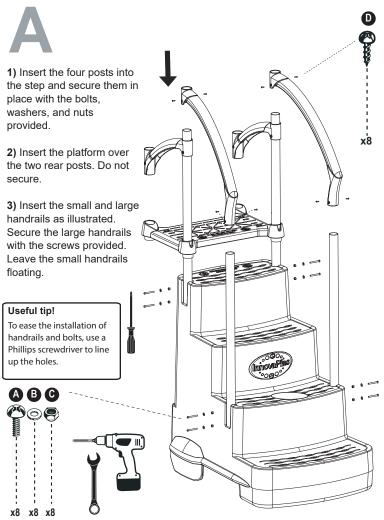

### WARNING

- Install the step on a flat surface.
- ▶ Do not jump or dive from the step or ladder.
- ▶ Remove the step from water when temperatures drop below freezing.
- ▶ In winter, the step should be stored in an area protected from snow.
- Never lift the step by its handrails.
- ▶ Use BATTERY operated tools to avoid electric shock near water.
- ▶ Ensure no corrosive materials are added to the step or harware kit.
- The step must be installed per manufacturer's instructions.
- ► File off all stripped or sharp edges before assembly to avoid injuries and liner damage.
- ► The manufacturer is not responsible for damages or injuries caused by improper installation or use of product.
- ► To ease the installation of handrails and bolts, use a screwdriver to line up the holes.