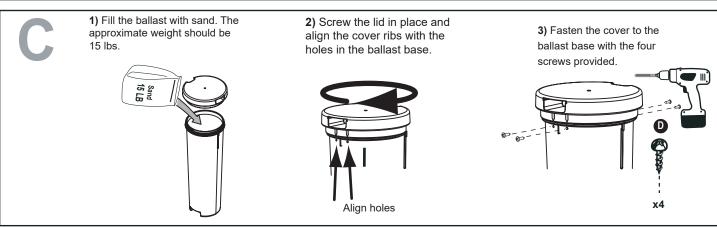

# FIESTA 1003 WITH CLASSIC LADDER 6003

CAUTION

Failing to install the Step Cup™ system will greatly reduce the steadiness of the step and will void the manufacturer warranty.

PN: