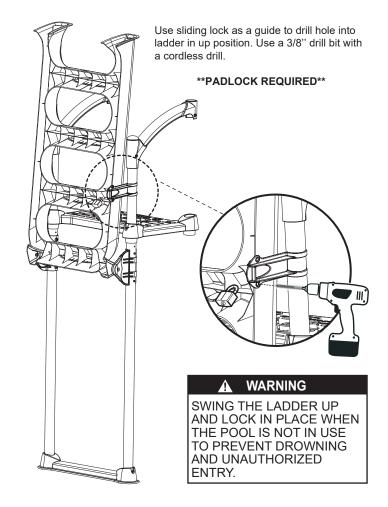

### WARNING

- Install the step on a flat surface.
- ▶ Do not jump or dive from the step or ladder.
- ▶ Remove the step from water when temperatures drop below freezing.
- ▶ In winter, the step should be stored in an area protected from snow.
- Never lift the step by its handrails.
- ▶ Use BATTERY operated tools to avoid electric shock near water.
- ▶ Ensure no corrosive materials are added to the step or harware kit.
- The step must be installed per manufacturer's instructions.
- ► File off all stripped or sharp edges before assembly to avoid injuries and liner damage.
- ► The manufacturer is not responsible for damages or injuries caused by improper installation or use of product.
- ► To ease the installation of handrails and bolts, use a screwdriver to line up the holes.