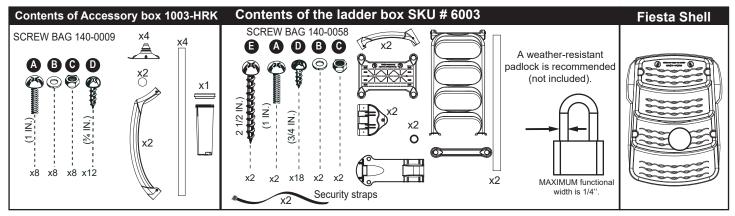

### FIESTA 1003 WITH CLASSIC LADDER 6003

# FIESTA 1003 WITH CLASSIC LADDER 6003

CAUTION

Failing to install the Step Cup™ system will greatly reduce the steadiness of the step and will void the manufacturer warranty.

PN: