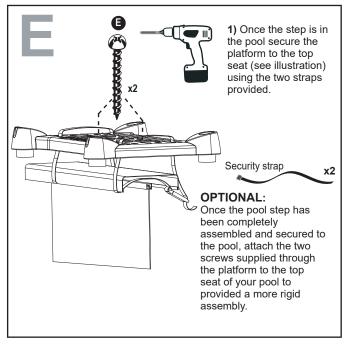

# FIESTA 1003 WITH CLASSIC LADDER 6003

CAUTION

Failing to install the Step Cup™ system will greatly reduce the steadiness of the step and will void the manufacturer warranty.

PN: