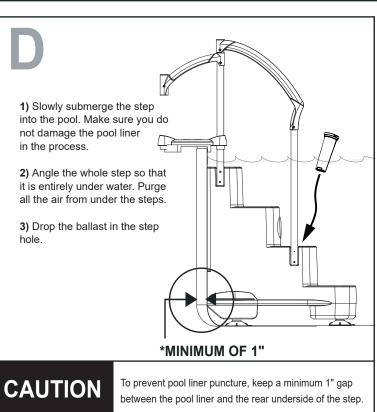

# FIESTA 1003 WITH CLASSIC LADDER 6003

CAUTION

Failing to install the Step Cup™ system will greatly reduce the steadiness of the step and will void the manufacturer warranty.

PN: