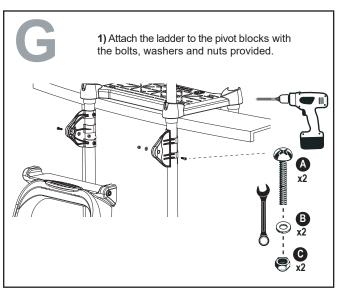

## FIESTA 1003 WITH CLASSIC LADDER 6003

- 1) Trace a line on each post at 39 inches from the ground for 48" and 52" pools. If you have a 54" pool, trace a line at 40.5 inches from the ground.
- 2) Slide the pivot blocks onto the posts and line up with the traced marks. Secure with the screws provided.
- 3) Attach the ladder base to the bottom of the posts with the screws provided.
- 4) Slide the posts through the platform. Slide the lock over right post between the platform and the handrail. Secure the platform using the screws provided.
- 5) Slide the posts through the handrails. Insert the post covers into the handrails. If they protrude too much, raise the handrails until the post covers are seated securely on the posts. Secure the short handrails in place with the screws provided.