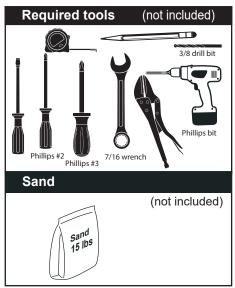

### WARNING

- Install the step on a flat surface.
- ▶ Do not jump or dive from the step or ladder.
- ▶ Remove the step from water when temperatures drop below freezing.
- ▶ In winter, the step should be stored in an area protected from snow.
- Never lift the step by its handrails.
- ▶ Use BATTERY operated tools to avoid electric shock near water.
- ▶ Ensure no corrosive materials are added to the step or harware kit.
- The step must be installed per manufacturer's instructions.
- ► File off all stripped or sharp edges before assembly to avoid injuries and liner damage.
- ► The manufacturer is not responsible for damages or injuries caused by improper installation or use of product.
- ► To ease the installation of handrails and bolts, use a screwdriver to line up the holes.