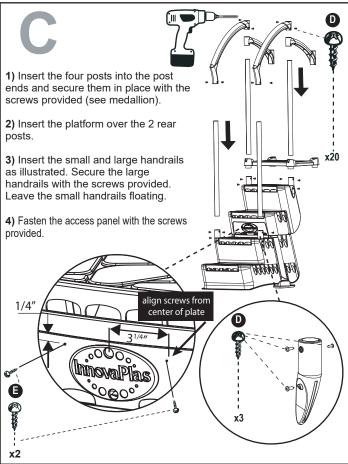

## **BILTMOR 5005 WITH CLASSIC LADDER 6003**

- 1) Trace a line on each post at 39 inches from the ground for 48" and 52" pools. If you have a 54" pool, trace a line at 40.5 inches from the ground.
- Slide the pivot blocks onto the posts and line up with the traced marks. Secure with the screws provided.
- $\bf 3)$  Attach the ladder base to the bottom of the posts with the screws provided.
- **4)** Slide the posts through the platform. Slide the lock over right post between the platform and the handrail. Secure the platform using the screws provided.
- 5) Slide the posts through the handrails. Insert the post covers into the handrails. If they protrude too much, raise the handrails until the post covers are seated securely on the posts. Secure the short handrails in place with the screws provided.