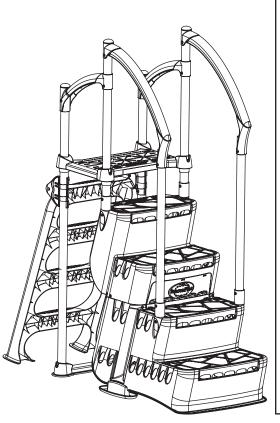

ER 6003**



## WARNING

- Install the step on a flat surface.
- ▶ Do not jump or dive from the step or ladder.
- ▶ Remove the step from water when temperatures drop below freezing.
- ▶ In winter, the step should be stored in an area protected from snow.
- Never lift the step by its handrails.
- ▶ Use BATTERY operated tools to avoid electric shock near water.
- ▶ Ensure no corrosive materials are added to the step or harware kit.
- The step must be installed per manufacturer's instructions.
- ► File off all stripped or sharp edges before assembly to avoid injuries and liner damage.
- ► The manufacturer is not responsible for damages or injuries caused by improper installation or use of product.
- ► To ease the installation of handrails and bolts, use a screwdriver to line up the holes.









2257 route 139 Drummondville, Québec J2A 2G2

WWW.INNOVAPLAS.COM

**MANUFACTURER WARRANTY** 

1 year on step and ladder. 1 year on hardware.

## **BILTMOR 5005 WITH CLASSIC LADDER 6003**













- 1) Trace a line on each post at 39 inches from the ground for 48" and 52" pools. If you have a 54" pool, trace a line at 40.5 inches from the ground.
- Slide the pivot blocks onto the posts and line up with the traced marks. Secure with the screws provided.
- $\bf 3)$  Attach the ladder base to the bottom of the posts with the screws provided.
- **4)** Slide the posts through the platform. Slide the lock over right post between the platform and the handrail. Secure the platform using the screws provided.
- 5) Slide the posts through the handrails. Insert the post covers into the handra