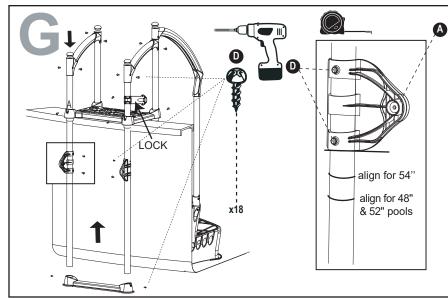

## **BILTMOR 5005 WITH CLASSIC LADDER 6003**

- 1) Trace a line on each post at 39 inches from the ground for 48" and 52" pools. If you have a 54" pool, trace a line at 40.5 inches from the ground.
- Slide the pivot blocks onto the posts and line up with the traced marks. Secure with the screws provided.
- $\bf 3)$  Attach the ladder base to the bottom of the posts with the screws provided.
- **4)** Slide the posts through the platform. Slide the lock over right post between the platform and the handrail. Secure the platform using the screws provided.
- 5) Slide the posts through the handrails. Insert the post covers into the handrails. If they protrude too much, raise the handrails until the post covers are seated securely on the posts. Secure the short handrails in place with the screws provided.