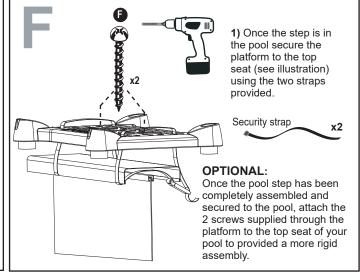

## **BILTMOR 5005 WITH CLASSIC LADDER 6003**

- 1) Trace a line on each post at 39 inches from the ground for 48" and 52" pools. If you have a 54" pool, trace a line at 40.5 inches from the ground.
- Slide the pivot blocks onto the posts and line up with the traced marks. Secure with the screws provided.
- $\bf 3)$  Attach the ladder base to the bottom of the posts with the screws provided.
- **4)** Slide the posts through the platform. Slide the lock over right post between the platform and the handrail. Secure the platform using the screws provided.
- 5) Slide the posts through the handrails. Insert the post covers into the handrails. If they protrude too much, raise the handrails until the post covers are seated securely on the posts. Secure the short handrails in place with the screws provided.