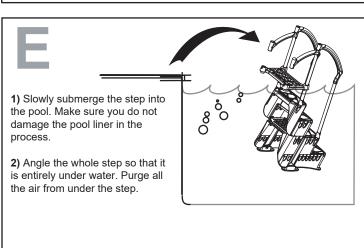

step should be stored in an area protected from snow.
- Never lift the step by its handrails.
- ▶ Use BATTERY operated tools to avoid electric shock near water.
- ▶ Ensure no corrosive materials are added to the step or harware kit.
- The step must be installed per manufacturer's instructions.
- ► File off all stripped or sharp edges before assembly to avoid injuries and liner damage.
- ► The manufacturer is not responsible for damages or injuries caused by improper installation or use of product.
- ► To ease the installation of handrails and bolts, use a screwdriver to line up the holes.









2257 route 139 Drummondville, Québec J2A 2G2

WWW.INNOVAPLAS.COM

**MANUFACTURER WARRANTY** 

1 year on step and ladder. 1 year on hardware.

## **BILTMOR 5005 WITH CLASSIC LADDER 6003**













- 1) Trace a line on each post at 39 inches from the ground for 48" and 52" pools. If you have a 54" pool, trace a line at 40.5 inches from the ground.
- Slide the pivot blocks onto the posts and line up with the traced marks. Secure with the screws provided.
- $\bf 3)$  Attach the ladder base to the bottom of the posts with the screws provided.
- **4)** Slide the posts through the platform. Slide the lock over right post between the platform and the handrail. Secure the platform using the screws provided.
- 5) Slide the posts through the handrails. Insert the post covers into the handrails. If they protrude too much, raise the handrails until the post covers are seated securely on the posts. Secure the short handrails in place with the screws provided.



2257 route 139 Drummondvill