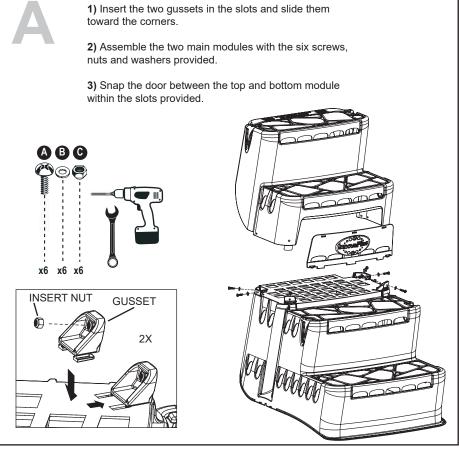

## **BILTMOR 5005 WITH CLASSIC LADDER 6003**

- 1) Trace a line on each post at 39 inches from the ground for 48" and 52" pools. If you have a 54" pool, trace a line at 40.5 inches from the ground.
- Slide the pivot blocks onto the posts and line up with the traced marks. Secure with the screws provided.
- $\bf 3)$  Attach the ladder base to the bottom of the posts with the screws provided.
- **4)** Slide the posts through the platform. Slide the lock over right post between the platform and the handrail. Secure the platform using the screws provided.
- 5) Slide the posts through the handrails. Insert the post covers into the handrails. If they protrude too much, raise the handrails until the post covers are seated securely on the posts. Secure the short handrails in place with the screws provided.