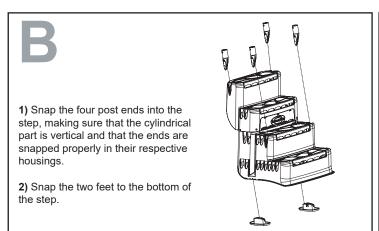

## WARNING

- Install the step on a flat surface.
- ▶ Do not jump or dive from the step or ladder.
- ▶ Remove the step from water when temperatures drop below freezing.
- ▶ In winter, the step should be stored in an area protected from snow.
- Never lift the step by its handrails.
- ▶ Use BATTERY operated tools to avoid electric shock near water.
- ▶ Ensure no corrosive materials are added to the step or harware kit.
- The step must be installed per manufacturer's instructions.
- ► File off all stripped or sharp edges before assembly to avoid injuries and liner damage.
- ► The manufacturer is not responsible for damages or injuries caused by improper installation or use of product.
- ► To ease the installation of handrails and bolts, use a screwdriver to line up the holes.