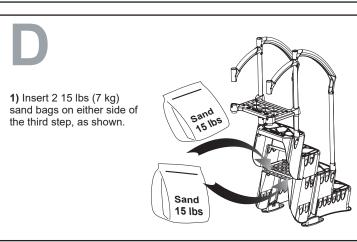

the step should be stored in an area protected from snow.
- Never lift the step by its handrails.
- ▶ Use BATTERY operated tools to avoid electric shock near water.
- ▶ Ensure no corrosive materials are added to the step or harware kit.
- The step must be installed per manufacturer's instructions.
- ► File off all stripped or sharp edges before assembly to avoid injuries and liner damage.
- ► The manufacturer is not responsible for damages or injuries caused by improper installation or use of product.
- ► To ease the installation of handrails and bolts, use a screwdriver to line up the holes.









2257 route 139 Drummondville, Québec J2A 2G2

WWW.INNOVAPLAS.COM

**MANUFACTURER WARRANTY** 

1 year on step and ladder. 1 year on hardware.

## **BILTMOR 5005 WITH CLASSIC LADDER 6003**













- 1) Trace a line on each post at 39 inches from the ground for 48" and 52" pools. If you have a 54" pool, trace a line at 40.5 inches from the ground.
- Slide the pivot blocks onto the posts and line up with the traced marks. Secure with the screws provided.
- $\bf 3)$  Attach the ladder base to the bottom of the posts with the screws provided.
- **4)** Slide the posts through the platform. Slide the lock over right post between the platform and the handrail. Secure the platform using the screws provided.
- 5) Slide the posts through the handrails. Insert the post covers into the handrails. If they protrude too much, raise the handrails until the post covers are seated securely on the posts. Secure the short handrails in place with the screws provided.



2257 route 139 Drummond