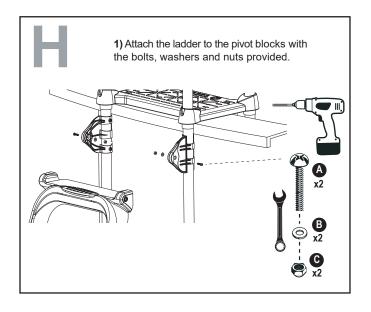

## **BILTMOR 5005 WITH CLASSIC LADDER 6003**

- 1) Trace a line on each post at 39 inches from the ground for 48" and 52" pools. If you have a 54" pool, trace a line at 40.5 inches from the ground.
- Slide the pivot blocks onto the posts and line up with the traced marks. Secure with the screws provided.
- $\bf 3)$  Attach the ladder base to the bottom of the posts with the screws provided.
- **4)** Slide the posts through the platform. Slide the lock over right post between the platform and the handrail. Secure the platform using the screws provided.
- 5) Slide the posts through the handrails. Insert the post covers into the handrails. If they protrude too much, raise the handrails until the post covers are seated securely on the posts. Secure the short handrails in place with the screws provided.