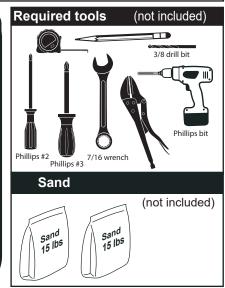

## WARNING

- Install the step on a flat surface.
- ▶ Do not jump or dive from the step or ladder.
- ▶ Remove the step from water when temperatures drop below freezing.
- ▶ In winter, the step should be stored in an area protected from snow.
- Never lift the step by its handrails.
- ▶ Use BATTERY operated tools to avoid electric shock near water.
- ▶ Ensure no corrosive materials are added to the step or harware kit.
- The step must be installed per manufacturer's instructions.
- ► File off all stripped or sharp edges before assembly to avoid injuries and liner damage.
- ► The manufacturer is not responsible for damages or injuries caused by improper installation or use of product.
- ► To ease the installation of handrails and bolts, use a screwdriver to line up the holes.