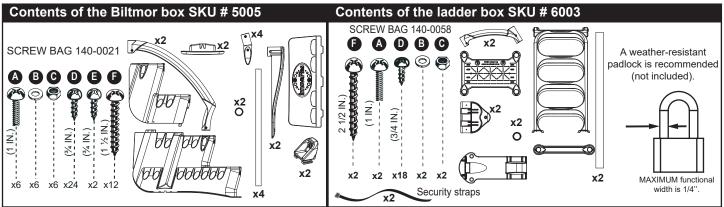

## **BILTMOR 5005 WITH CLASSIC LADDER 6003**



## WARNING

- Install the step on a flat surface.
- ▶ Do not jump or dive from the step or ladder.
- ▶ Remove the step from water when temperatures drop below freezing.
- ▶ In winter, the step should be stored in an area protected from snow.
- Never lift the step by its handrails.
- ▶ Use BATTERY operated tools to avoid electric shock near water.
- ▶ Ensure no corrosive materials are added to the step or harware kit.
- The step must be installed per manufacturer's instructions.
- ► File off all stripped or sharp edges before assembly to avoid injuries and liner damage.
- ► The manufacturer is not responsible for damages or injuries caused by improper installation or use of product.
- ► To ease the installation of handrails and bolts, use a screwdriver to line up the holes.









2257