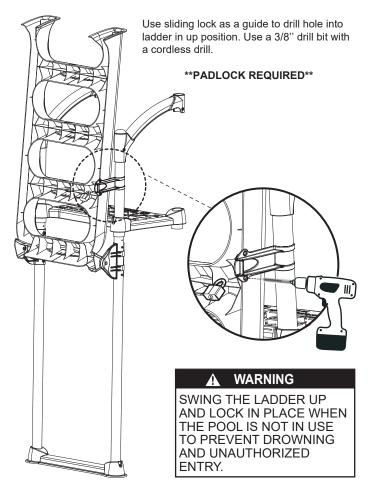

## WARNING

- Install the step on a flat surface.
- ▶ Do not jump or dive from the step or ladder.
- ▶ Remove the step from water when temperatures drop below freezing.
- ▶ In winter, the step should be stored in an area protected from snow.
- Never lift the step by its handrails.
- ▶ Use BATTERY operated tools to avoid electric shock near water.
- ▶ Ensure no corrosive materials are added to the step or harware kit.
- The step must be installed per manufacturer's instructions.
- ► File off all stripped or sharp edges before assembly to avoid injuries and liner damage.
- ► The manufacturer is not responsible for damages or injuries caused by improper installation or use of product.
- ► To ease the installation of handrails and bolts, use a screwdriver to line up the holes.