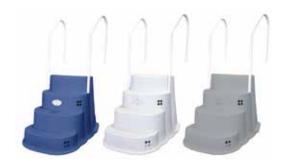

DARK GREY

\*LIMITED QUANTITY

FRONT-LOADING

## **STEP CUPS**

THE ULTIMATE IN LINER PROTECTION!

Combined with the counterweight system, the Step Cups will maximize protection of your liner while keeping the step in position at the bottom of your pool by a suction concept. No need for sandbags with a deck application. (canadian patent #2,612,816 - U.S. patent pending)