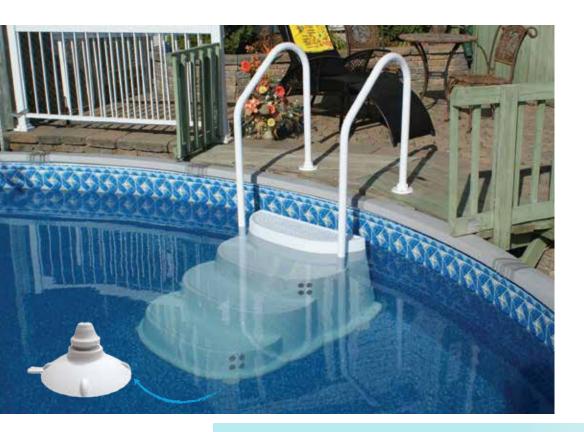

## SpaceSaver | ME.200.13

Abov<mark>eground pool step</mark>

\*LIMITED QUANTITY

## THE INDUSTRY'S LARGEST 2 HANDRAILS DROP-IN STEP

The SpaceSaver is specially designed for aboveground pools with a deck and comes with two aluminium handrails.

It is vented for increased water flow to prevent algae growth. With step cups, deck flanges, and front-loading ballast.

## SpaceSaver | ME.200.13

Two solid

aluminum

handrails provide

safety for

the whole

Light cap

for optional

lighting system

family.

\bov<mark>eground pool step</mark>

ΙΝ Δ ΒΔΩ

Meets current and proposed ISPSC

**COUNTERWEIGHT SYSTEM** 

- Step to deck only.

standards

## **STEP CUPS**

THE ULTIMATE IN LINER PROTECTION!

Combined with the counterweight system, the Step Cups will maximize protection of your liner while keeping the step in position at the bottom of your pool by a suction concept. No need for sandbags with a deck application. (canadian patent #2,612,816 - U.S. patent pending)