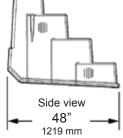

## SpaceSaver | ME.200.13

Two solid

aluminum

handrails provide

safety for

the whole

Light cap

for optional

lighting system

family.

\bov<mark>eground pool step</mark>

ΙΝ Δ ΒΔΩ

Meets current and proposed ISPSC

**COUNTERWEIGHT SYSTEM** 

- Step to deck only.

standards