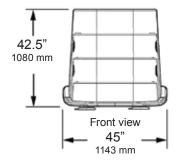

## THE INDUSTRY'S LARGEST 2 HANDRAILS DROP-IN STEP

The SpaceSaver is specially designed for aboveground pools with a deck and comes with two aluminium handrails.

It is vented for increased water flow to prevent algae growth. With step cups, deck flanges, and front-loading ballast.