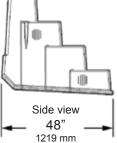

## SpaceSaver | ME.200.13

Abov<mark>eground pool step</mark>

\*LIMITED QUANTITY

## THE INDUSTRY'S LARGEST 2 HANDRAILS DROP-IN STEP

The SpaceSaver is specially designed for aboveground pools with a deck and comes with two aluminium handrails.

It is vented for increased water flow to prevent algae growth. With step cups, deck flanges, and front-loading ballast.