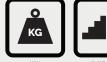

#### PLEASE NOTE: INSTALL STEP ON FLAT SURFACE.

The Elegant Step and Safe Ladder are ergonomically designed to withhold weight up to 400 lbs. Elegant Step and Safe Ladder are patent pending products. Innovaplas reserves the right to modify its products' specifications, designs or models at any time, without further obligation on its part.