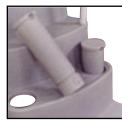

Two ballasts to be filled with sand will **EASE** the original **INSTALLATION** and

**REMOVAL** of the step for winterizing if required. You don't need to snorkle with sand bags anymore.