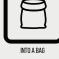

Two ballasts to be filled with sand will **EASE** the original **INSTALLATION** and

**REMOVAL** of the step for winterizing if required. You don't need to snorkle with sand bags anymore.