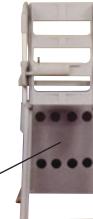

Unlike traditional systems, the handrail concept is manufactured as ONE SOLID PIECE that anchors to the ladder and the steps like an A FRAME.

The strong WAVY 43' 43" SIDEWALL will provide unmatched STRENGTH to the steps.

Two ballasts to be filled with sand will **EASE** the original **INSTALLATION** and

**REMOVAL** of the step for winterizing if required. You don't need to snorkle with sand bags anymore.